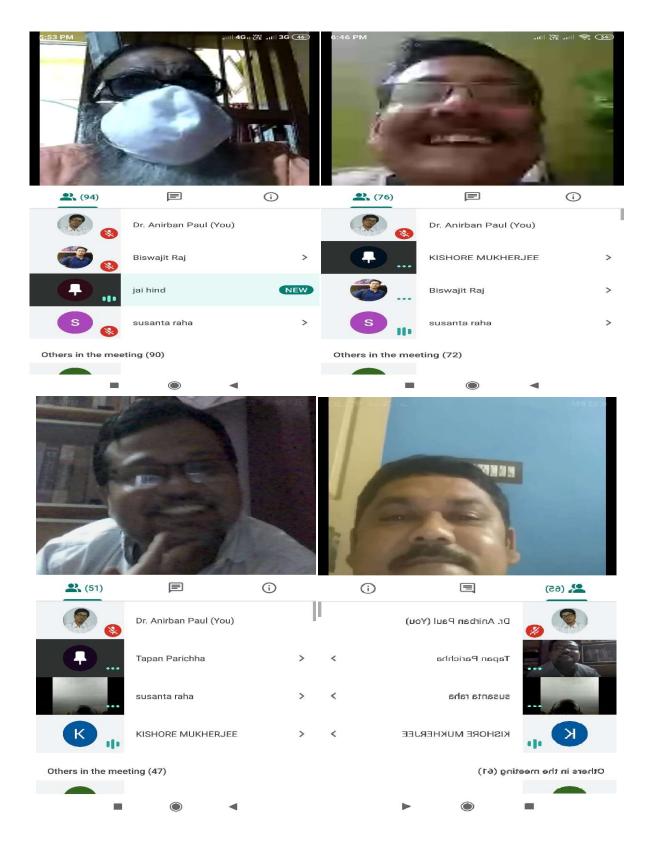

### REPORT ON THE ONE DAY STATE LEVEL WEBINAR ON "STRESS MANAGEMENT DURING PANDEMIC PERIOD" ORGANIZED BY NAIONAL SERVICE SCHEME, SURI VIDYASAGAR COLLEGE

A one day state level webinar on "Stress Management During Pandemic Period" organized by NSS, Suri Vidyasagar College, was held on <u>05.09.2020</u> from 5:00 P.M. to 6.30 P.M. at Google meet. The resource persons were Swami Bagishananda Puri Maharaj, Akalipur Shri Ramkrishna Sarada Sebashram, Akalipur, Nalhati, Birbhumand Dr. Kishore Mukhopadhyay, former Asso. Prof., Dept. of Philosophy, Suri Vidyasagar College. The numbers of attendees were about 97 including faculty members, Non-teaching Staff and students.

The presenter, Biswajit Raj, Assistant Professor & NSS Programme Officer, Suri Vidyasagar College introduced the resource persons of the webinar. Welcome address was delivered by Dr. Hemanta Saha, NCC Officer, Suri Vidyasagar College. Introductory speech was delivered by Principal Dr. Tapan Kumar Parichha. The Principal presided over the webinar. The first lecture was delivered by Swami Bagishananda Puri Maharaj, Akalipur Ramkrishna Sebashram, Akalipur, Birbhum. He laid the foundation of the topic "PHILOSOPHICAL ASPECTS OF STRESS MANAGEMENT" by explain explaining various terms and aspects, like, structure of human mind, different state of human mind, definition of different type of stress, cause of stress, method of management of stress etc.

Interaction session between the participants and the resource persons took place after the deliberation was over. The participants enthusiastically asked questions and the resource persons answered with equal vigor. Finally the vote of thanks was delivered by Prof. Biswajit Raj, NSS Programme Officer, Suri Vidyasagar College. The seminar officially came to an end at around 06:30 p.m.