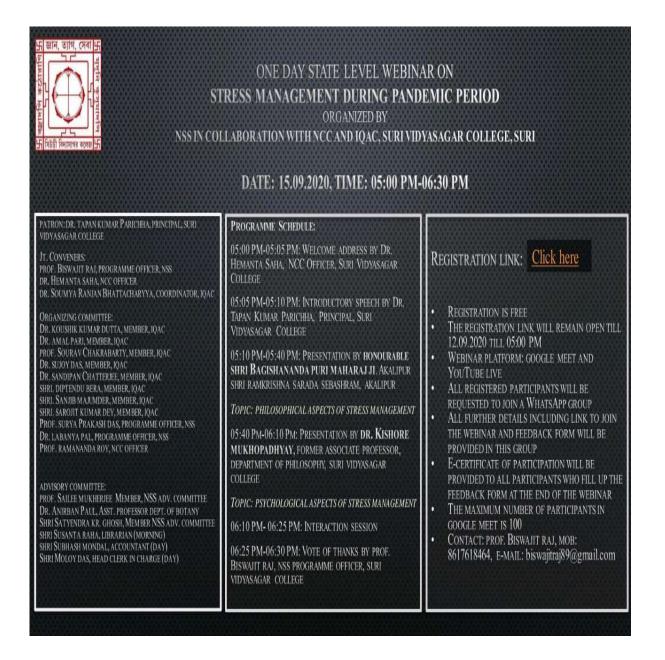

| Sl<br>no | Name of the<br>Programme                                          | Date       | Mode                | No of vo |    | rs    |
|----------|-------------------------------------------------------------------|------------|---------------------|----------|----|-------|
|          |                                                                   |            |                     | M        | F  | Total |
| 1.       | Webinar on<br>'Stress<br>Management<br>during Lockdown<br>Period' | 15.09.2020 | Online: Google Meet | 58       | 42 | 100   |
| 2.       | Webinar on<br>'Social Values and<br>Ethics'                       | 07.02.2021 | Online: Google Meet | 28       | 31 | 59    |

### REPORT ON THE ONE DAY STATE LEVEL WEBINAR ON "STRESS MANAGEMENT DURING PANDEMIC PERIOD" ORGANIZED BY NAIONAL SERVICE SCHEME, SURI VIDYASAGAR COLLEGE

A one day state level webinar on "Stress Management During Pandemic Period" organized by NSS, Suri Vidyasagar College, was held on <u>05.09.2020</u> from 5:00 P.M. to 6.30 P.M. at Google meet. The resource persons were Swami Bagishananda Puri Maharaj, Akalipur Shri Ramkrishna Sarada Sebashram, Akalipur, Nalhati, Birbhumand Dr. Kishore Mukhopadhyay, former Asso. Prof., Dept. of Philosophy, Suri Vidyasagar College. The numbers of attendees were about 97 including faculty members, Non-teaching Staff and students.

The Topic of lectures were –

1. Swami Bagishananda Puri Maharaj : PHILOSOPHICAL ASPECTS OF STRESS

MANAGEMENT

2. Dr. Kishore Mukhopadhyay :PSYCHOLOGICAL ASPECTS OF STRESS MANAGEMENT

Duration of the seminar- 5:00 P.M. to 6.30 P.M.

The presenter, Biswajit Raj, Assistant Professor & NSS Programme Officer, Suri Vidyasagar College introduced the resource persons of the webinar. Welcome address was delivered by Dr. Hemanta Saha, NCC Officer, Suri Vidyasagar College. Introductory speech was delivered by Principal Dr. Tapan Kumar Parichha. The Principal presided over the webinar. The first lecture was delivered by Swami Bagishananda Puri Maharaj, Akalipur Ramkrishna Sebashram, Akalipur, Birbhum. He laid the foundation of the topic "PHILOSOPHICAL ASPECTS OF STRESS MANAGEMENT" by explain explaining various terms and aspects, like, structure of human mind, different state of human mind, definition of different type of stress, cause of stress, method of management of stress etc.

The next speech was delivered by Dr. Kishore Mukhopadhyay, former associate professor, dept. of laid the foundation philosophy, Suri idyasagar College. He of the topic "PSYCHOLOGICALASPECTSOFSTRESSMANAGEMENT" by discussing explaining and various topics like, basic structure of human psychology, nature of human psychology, psychological responses of human in different situation, different behavioral responses in different conditions of human psychology, how to manage stress in different psychological conditions etc.

Interaction session between the participants and the resource persons took place after the deliberation was over. The participants enthusiastically asked questions and the resource persons answered with equal vigor. Finally the vote of thanks was delivered by Prof. Biswajit Raj, NSS Programme Officer, Suri Vidyasagar College. The seminar officially came to an end at around 06:30 p.m.

The seminar can be viewed on the following youtube link:<u>http://www.youtube.com@surividyasagarcollegewebin4715</u>

(Govt. Sponsored & Constituent college of the University of Burdwan) SURI, BIRBHUM, PIN – 731101, Ph. No. – 03462-255504 Website : surividyasagarcollege.org.in, e-mail: : <u>surividyasagarcollege1942@gmail.com</u> This Institution is Ragging Free